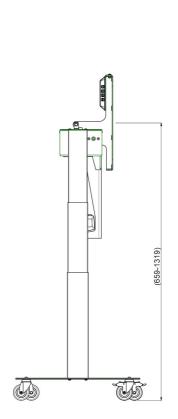

#### 062.7650 Tip & Touch stand (motorized tip function) Height adjustment = 660-1320 mm

This product has specifically been developed for touch screens which would be used in the table position; we call it the Tip & Touch stand. This wheeled stand has electrical height adjustment from 660-1320 mm (table height). The Tip & Touch stand is available with a tip function by gas spring or an electrical tip function. Furthermore the head of the stand contains a fixed bracket with most VESA-patterns integrated. In the baseplate two sets of mounting holes are integrated. The first is position 1: This solutions is suitable for mounting screens up to 30 kg. Mounting the lift in position 2, screens up to 60 kg can be attached. Please note: Check if your display/flat screen is suitable for horizontal use