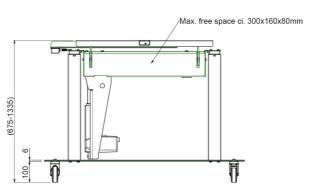

#### 062.7650 Tip & Touch stand (motorized tip function) Height adjustment = 660-1320 mm

This product has specifically been developed for touch screens which would be used in the table position; we call it the Tip & Touch stand. This wheeled stand has electrical height adjustment from 660-1320 mm (table height). The Tip & Touch stand is available with a tip function by gas spring or an electrical tip function. Furthermore the head of the stand contains a fixed bracket with most VESA-patterns integrated. In the baseplate two sets of mounting holes are integrated. The first is position 1: This solutions is suitable for mounting screens up to 30 kg. Mounting the lift in position 2, screens up to 60 kg can be attached. Please note: Check if your display/flat screen is suitable for horizontal use