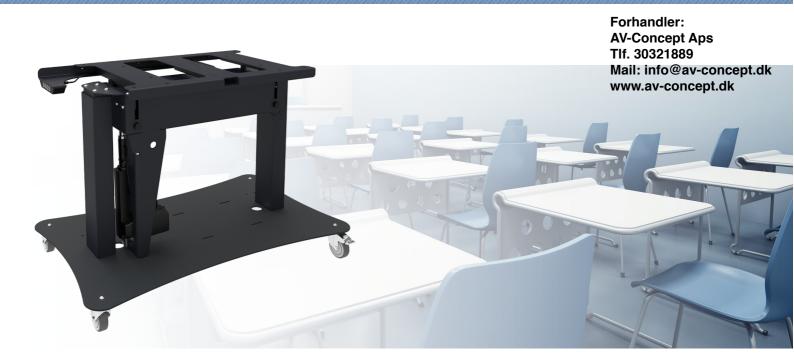

#### 062.7650 Tip & Touch stand (motorized tip function) Height adjustment = 660-1320 mm

This product has specifically been developed for touch screens which would be used in the table position; we call it the Tip & Touch stand. This wheeled stand has electrical height adjustment from 660-1320 mm (table height). The Tip & Touch stand is available with a tip function by gas spring or an electrical tip function. Furthermore the head of the stand contains a fixed bracket with most VESA-patterns integrated. In the baseplate two sets of mounting holes are integrated. The first is position 1: This solutions is suitable for mounting screens up to 30 kg. Mounting the lift in position 2, screens up to 60 kg can be attached. Please note: Check if your display/flat screen is suitable for horizontal use