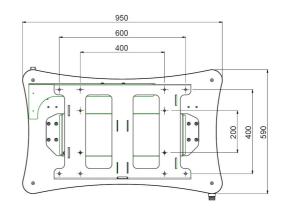

#### 062.7650 Tip & Touch stand (motorized tip function) Height adjustment = 660-1320 mm

This product has specifically been developed for touch screens which would be used in the table position; we call it the Tip & Touch stand. This wheeled stand has electrical height adjustment from 660-1320 mm (table height). The Tip & Touch stand is available with a tip function by gas spring or an electrical tip function. Furthermore the head of the stand contains a fixed bracket with most VESA-patterns integrated. In the baseplate two sets of mounting holes are integrated. The first is position 1: This solutions is suitable for mounting screens up to 30 kg. Mounting the lift in position 2, screens up to 60 kg can be attached. Please note: Check if your display/flat screen is suitable for horizontal use