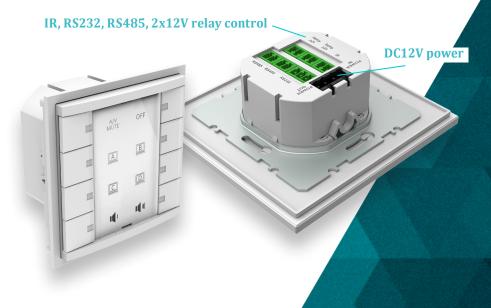

Weys set individually

Reys set individually

IR learning on the front

VLCP8B

Features

- Controlling mode: IR, RS232, RS485, 12V controlling for different devices
- USB × 1. Support software sync
- DC12V power
- Number of keys can be increased to 16 with two panels
- 8 keys on the module can be set individually